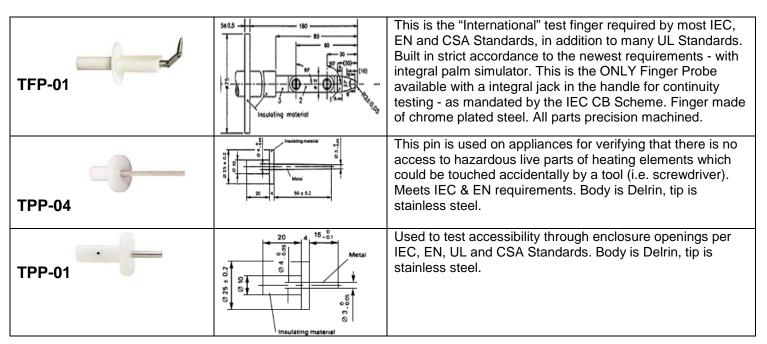

The TPK-04 contains the devices listed in the core of 60335 based requirements. It includes the following:

- IEC Jointed Finger Probe (w/ banana jack in handle) (TFP-01)
- Test Thorn Probe (THN-01)
- Test Pin Probe: (short) (TPP-01)
- Rigid Finger Probe (UFP-02)
- Ball Pressure Tester (BPT-01)
- Test Pin Probe (long) 50mm (TPP-04)

Free lifetime technical assistance.

| UFP-02        | S S S S S S S S S S S S S S S S S S S                                                                                                                                                                                                                                                                                                                                                                                                                                                                                                                                                                                                                                                                                                                                                                                                                                                                                                                                                                                                                                                                                                                                                                                                                                                                                                                                                                                                                                                                                                                                                                                                                                                                                                                                                                                                                                                                                                                                                                                                                                                                                          | Used for force applications on openings (i.e. vents) as required by IEC, EN, UL and CSA Standards. Handle made of Delrin, rigid finger made of chrome plated steel.                                                                                                                                                                                                                                                                                                                                                                                                                                        |
|---------------|--------------------------------------------------------------------------------------------------------------------------------------------------------------------------------------------------------------------------------------------------------------------------------------------------------------------------------------------------------------------------------------------------------------------------------------------------------------------------------------------------------------------------------------------------------------------------------------------------------------------------------------------------------------------------------------------------------------------------------------------------------------------------------------------------------------------------------------------------------------------------------------------------------------------------------------------------------------------------------------------------------------------------------------------------------------------------------------------------------------------------------------------------------------------------------------------------------------------------------------------------------------------------------------------------------------------------------------------------------------------------------------------------------------------------------------------------------------------------------------------------------------------------------------------------------------------------------------------------------------------------------------------------------------------------------------------------------------------------------------------------------------------------------------------------------------------------------------------------------------------------------------------------------------------------------------------------------------------------------------------------------------------------------------------------------------------------------------------------------------------------------|------------------------------------------------------------------------------------------------------------------------------------------------------------------------------------------------------------------------------------------------------------------------------------------------------------------------------------------------------------------------------------------------------------------------------------------------------------------------------------------------------------------------------------------------------------------------------------------------------------|
| BPT-01 THN-01 | SPASSES AND SPASSE | For testing plastics to which hazardous voltage parts are mounted (i.e. terminal blacks, transformer bobbins, etc) in accordance with most IEC, EN Standards and internationally harmonized UL and CSA Standards (950, 1010, 601, 335, etc.). The unit exerts 20N force on sample. Entirely stainless steel. NOTE - this test is required to be conducted in an oven at elevated ambient.  For testing accessibility in appliances with visibly glowing heating elements. Also for testing parts supporting such elements. Complies with IEC, EN, UL & CSA requirements. Made entirely of stainless steel. |