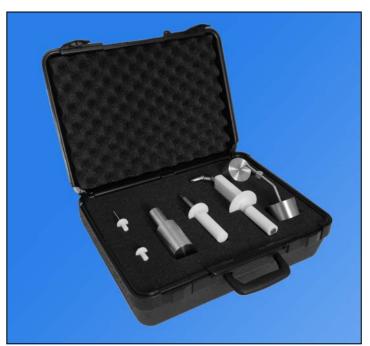

The TPK-04 contains the devices listed in the core of 60335 based requirements. It includes the following:

- IEC Jointed Finger Probe (w/ banana jack in handle) (TFP-01)
- Test Thorn Probe (THN-01)
- Test Pin Probe: (short) (TPP-01)
- Rigid Finger Probe (UFP-02)
- Ball Pressure Tester (BPT-01)
- Test Pin Probe (long) 50mm (TPP-04)

ISO Includes: Custom-cut foam padded carrying case and ISO 17025 Accredited Certificate of Calibration - - with specific Scope for "Accessibility Probes"!

One year warranty standard. [3-year warranty with annual factory calibration].